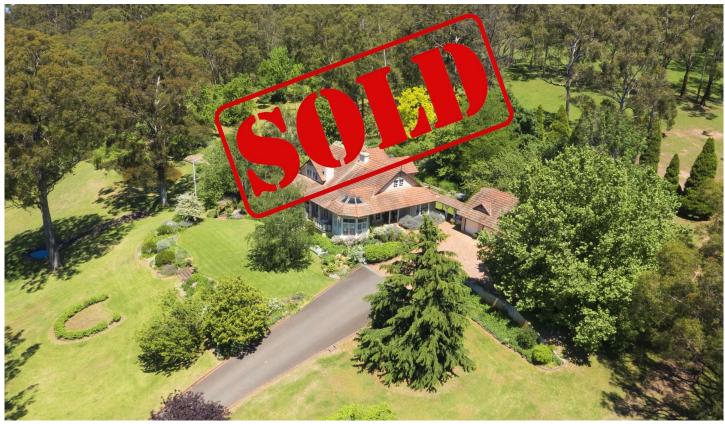

## 106 Greenhills Road Moss Vale NSW

'Werai Park' is one of the best developed and tightly held equine and beef farms in the Southern Highlands. Apart from its wonderful scenic appeal and excellent water resources, the property is ideally situated in a private and protected valley.

Critical Aspects to consider:

- Size: 217 productive acres
- Situation:148km from Sydney CBD via the M5 Expressway, 10.6km from Moss Vale
- Tightly Held: Ownership by the one family for 30 years
- Extensive Improvements Ideal for a Stud Beef enterprise, Bloodstock breeding or any number of specialised agribusiness opportunities
- Excellent water- 10 dams along with 963mm rainfall per annum (Bureau Of Meteorology)
- Homestead: Attractive and well presented homestead

4 📭 3 📇

**Land Size**: 879000 sqm

**View**: https://www.inglisproperty.com.au/sale/nsw/

southern-highlands/moss-vale/residential/ru

ral/5828745

Sam Triggs (02) 9399 7999

Jamie Inglis (02) 9399 7999