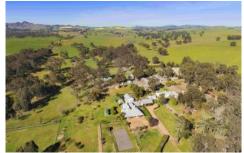

## Inglis rural property

**Beckworth Court Ballarat VIC** 

Beckworth Court (c1858)

Clunes via Ballarat - Victoria

"Offered for sale only the third time since settlement"

The epitome of modern 'on-farm' agribusiness; economies of scale, high level of productivity and extensively developed allowing greater labour efficiency and multiple farming enterprises.

Area: Approximately 6,000 acres (2,400 hectares) unrestricted freehold title

Location: 9km From Clunes, 42km from Ballarat and 145km from Melbourne.

4 🕒 3 📛 2 🖨

Land Size : 24281100 sqm

View : https://www.inglisproperty.com.au/sale/vic/b