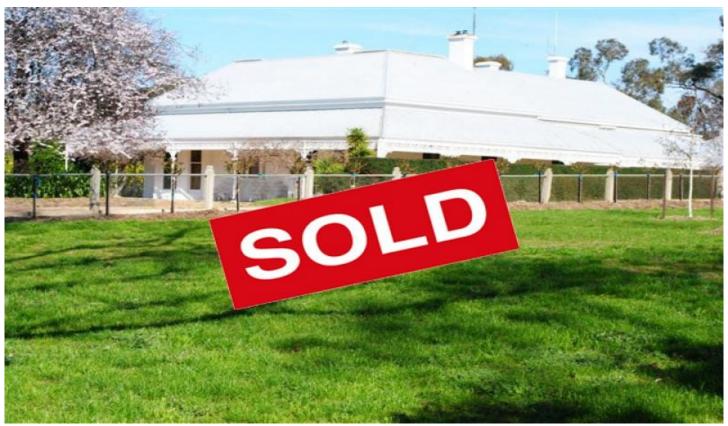

## Inglis rural property

**Beckworth Court Ballarat VIC** 

Beckworth Court (c1858)

Clunes via Ballarat - Victoria

"Offered for sale only the third time since settlement"

The epitome of modern 'on-farm' agribusiness; economies of scale, high level of productivity and extensively developed allowing greater labour efficiency and multiple farming enterprises.

Area: Approximately 6,000 acres (2,400 hectares) unrestricted freehold title

Location: 9km From Clunes, 42km from Ballarat and 145km from Melbourne.

4 🕒 3 📛 2 🖨

Land Size : 24281100 sqm

View : https://www.inglisproperty.com.au/sale/vic/b