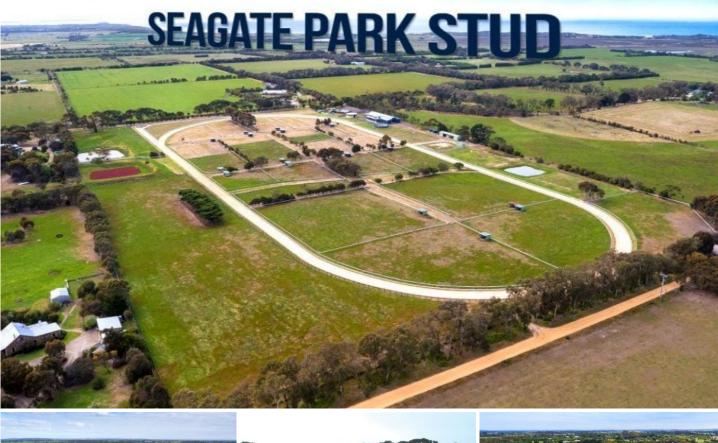

## Inglis Rural Property

**80 Randles Connewarre VIC** 

**Outstanding Seagate Park Stud** 

Seagate Park Stud has enjoyed an extensive development across all levels with a new stabling complex incorporating a complete office facility and accommodation, substantial horse racing facilities and a sensible and well-designed farm layout

Area: 36.52 acres (14.78 ha)

## Location:

Seagate Park Stud is ideally situated in the popular Barwon Heads - Torquay area, south-west of Melbourne. The property is easily accessed from the city of Geelong (only 15km) and is only 88km from Melbourne CBD (approximately 1 hr and 10 minutes drive). Following the completion of Princess Freeway/ Geelong bypass, the