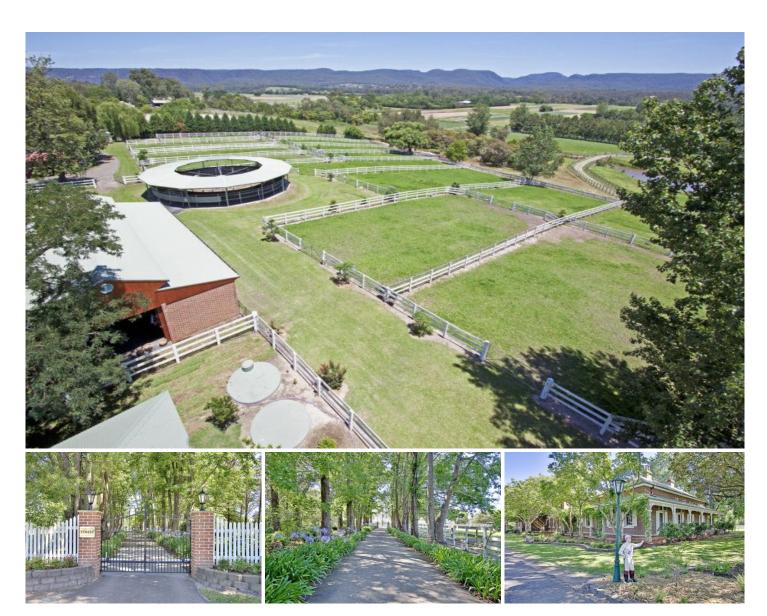

## 626 Castlereagh Road AGNES BANKS NSW

Tyreel Stud is a jewel in the crown of stud farms with its location and reputation. Currently the property is a successful Thoroughbred Stud complex which has bred and raced many champion horses, however it offers a variety of uses from agricultural investments to lifestyle/hobby farm.

Enjoying a premium position on the banks of the Hawkesbury/Nepean River

Set on just over 41 hectares (104 acres approximately) of fully fenced arable land

The stately circa 1880 main homestead enjoys stunning views to the Blue Mountains

Gated entrance and driveway set among established trees and picturesque gardens

Outstanding facilities, managers residence, staff cottages, workmans residence

**Land Size**: 420873 sqm

**View**: https://www.inglisproperty.com.au/sale/nsw/