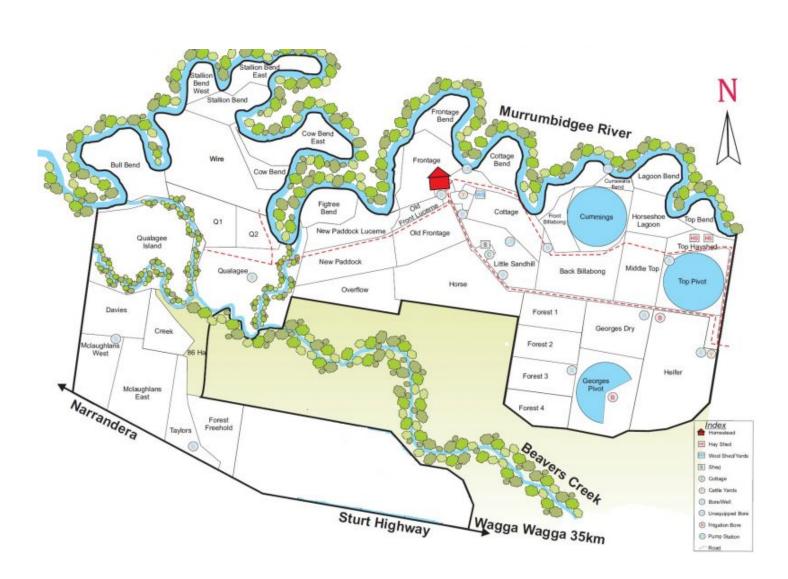

## **Berryjerry Station Wagga Wagga NSW**

Profitable Murrumbidgee River Holding

Total Area - 2,169 ha (5,361 acres)

Irrigation - 323 acres - centre pivots

Well serviced by Wagga Wagga (33km). Equidistant between Sydney (490km) and Melbourne (450km).

Mixed enterprise - Suitable for grazing and farming (dryland and irrigated) - wheat, barley, canola, corn, millet and lucerne.

Beef Production - Capacity to run 1,000 breeding cows and followers or approximately 18,000-20,000 DSE.