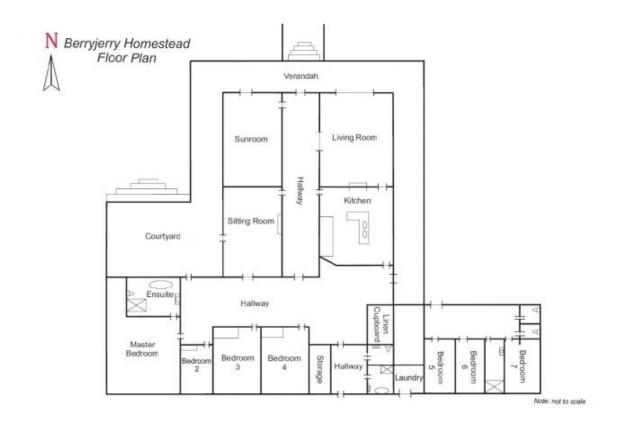

Ideal prime lamb fattening depot - B-double access

7 🚐 3 🟪 4 🚘

Land Size: 2170 ha

View: https://www.inglisproperty.com.au/sale/nsw/

riverina/wagga-wagga/residential/rural/5828

753

Sam Triggs (02) 9399 7999

Jamie Inglis (02) 9399 7999