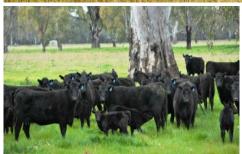

Mixed enterprise - Suitable for grazing and farming (dryland and irrigated) - wheat, barley, canola, corn, millet and lucerne.

Beef Production - Capacity to run 1,000 breeding cows and followers or approximately 18,000-20,000 DSE.