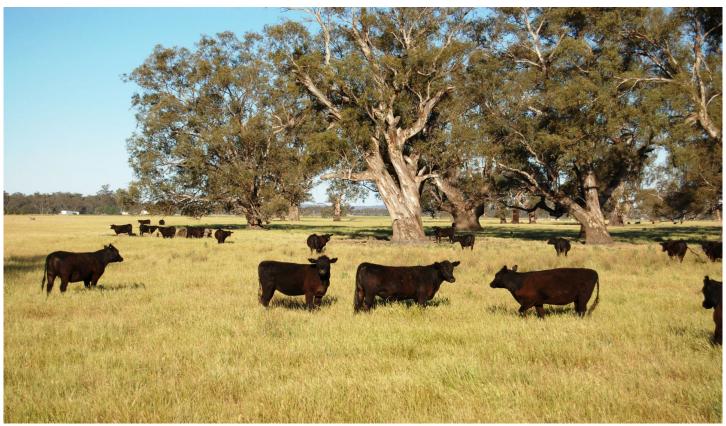

## **Berryjerry Station Wagga Wagga NSW**

Profitable Murrumbidgee River Holding

Total Area - 2,169 ha (5,361 acres)

Irrigation - 323 acres - centre pivots

Well serviced by Wagga Wagga (33km). Equidistant between Sydney (490km) and Melbourne (450km).

Mixed enterprise - Suitable for grazing and farming (dryland and irrigated) - wheat, barley, canola, corn, millet and lucerne.

Beef Production - Capacity to run 1,000 breeding cows and followers or approximately 18,000-20,000 DSE.