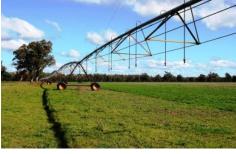

## **Berryjerry Station Wagga Wagga NSW**

Profitable Murrumbidgee River Holding

Total Area - 2,169 ha (5,361 acres)

Irrigation - 323 acres - centre pivots

Well serviced by Wagga Wagga (33km). Equidistant between Sydney (490km) and Melbourne (450km).