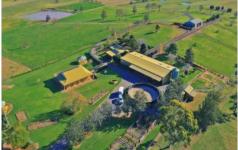

Area: Approximately 32.38 hectares (80 acres)

Ruane Stud is an outstanding and highly developed rural holding purpose built for breeding thoroughbreds with a range of dedicated equine facilities and completely fenced Land Size: 80 Acres