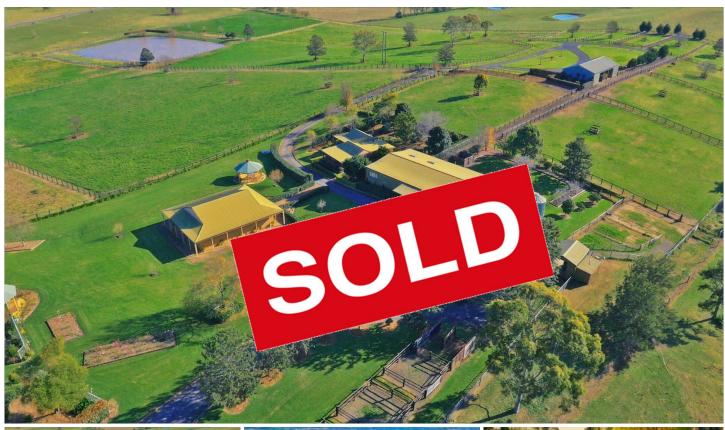

## Menangle

'RUANE STUD' SYDNEY - NEW SOUTH WALES - AUSTRALIA

**CAMDEN - MENANGLE** 

- LANDBANK OPPORTUNITY
- LONG HISTORY OF DEVELOPMENT OVER 31 YEARS
- HIGHLY DECORATED BLOODSTOCK ENTERPRISE
- INCREDIBLY PRODUCTIVE AND FERTILE FARMING LIFESTYLE
- 50 minutes from Sydney's CBD

Area: Approximately 32.38 hectares (80 acres)

Ruane Stud is an outstanding and highly developed rural holding purpose built for breeding thoroughbreds with a range of dedicated equine facilities and completely fenced Land Size: 80 Acres