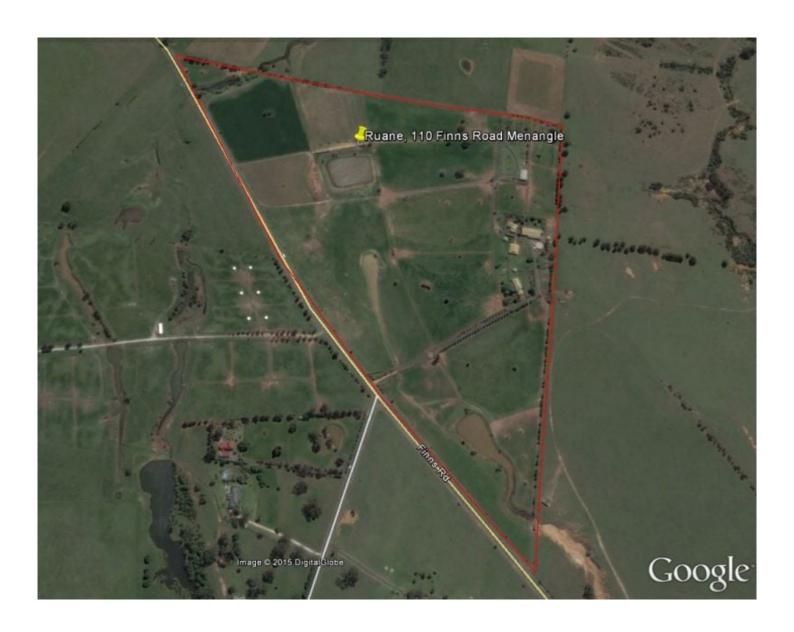

## Menangle

'RUANE STUD' SYDNEY - NEW SOUTH WALES - AUSTRALIA

**CAMDEN - MENANGLE** 

- LANDBANK OPPORTUNITY
- LONG HISTORY OF DEVELOPMENT OVER 31 YEARS
- HIGHLY DECORATED BLOODSTOCK ENTERPRISE
- INCREDIBLY PRODUCTIVE AND FERTILE FARMING LIFESTYLE
- 50 minutes from Sydney's CBD

Area: Approximately 32.38 hectares (80 acres)

Ruane Stud is an outstanding and highly developed rural holding purpose built for breeding thoroughbreds with a range of dedicated equine facilities and completely fenced Land Size: 80 Acres