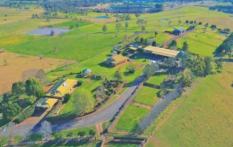

Area: Approximately 32.38 hectares (80 acres)

Ruane Stud is an outstanding and highly developed rural holding purpose built for breeding thoroughbreds with a range of dedicated equine facilities and completely fenced Land Size: 80 Acres