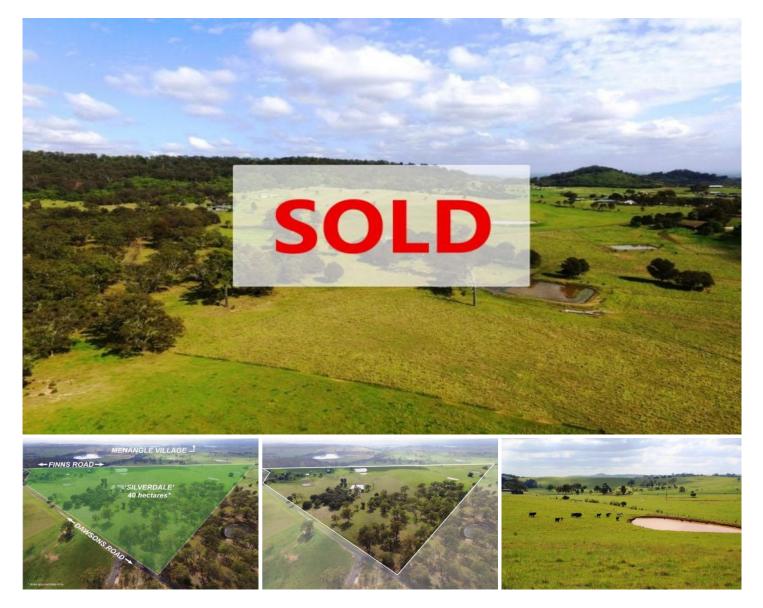

## 235 Finns Road Menangle NSW

Wonderful and Rare 100 acre (40 ha) Rural Holding ideally situated on fringes of the Menangle Growth Zone

LANDBANK - Ideal Landbank investment to enjoy future capital growth.

TIGHTLY HELD BY A SINGLE FAMILY FOR **APPROXIMATELY 80 YEARS** 

55 Minutes from Sydney CBD

Zoning: RU2 - Rural Landscape

Area: 40 hectares (400,000 sqm)\* - 100 acres

\*Area approximate only.

https://www.inglisproperty.com.au

## 3 🚘

Land Size : 40 ha

View

: https://www.inglisproperty.com.au/sale/nsw/ macarthurcamden/menangle/residential/rura I/5828755

Sam Triggs (02) 9399 7999

Jamie Inglis (02) 9399 7999