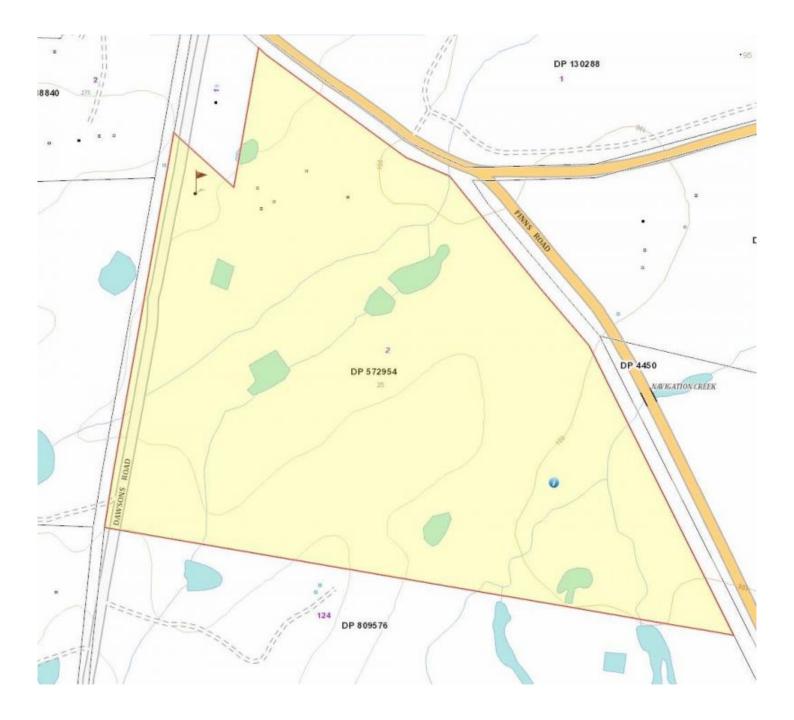

TIGHTLY HELD BY A SINGLE FAMILY FOR **APPROXIMATELY 80 YEARS** 

55 Minutes from Sydney CBD

Zoning: RU2 - Rural Landscape

Area: 40 hectares (400,000 sqm)\* - 100 acres

\*Area approximate only.

https://www.inglisproperty.com.au