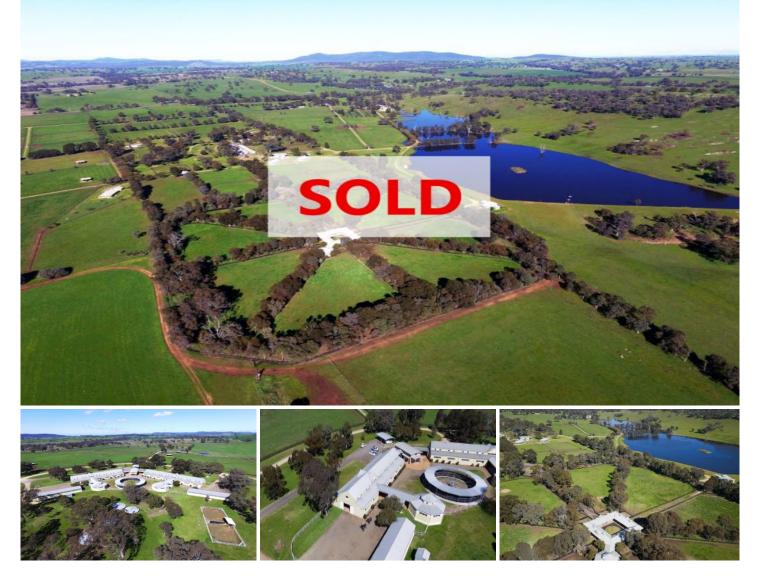

# Inglis rural property

### Dirnaseer Road Cootamundra NSW

ONE OF AUSTRALIA'S MOST HIGHLY REGARDED AND BEST DEVELOPED THOROUGHBRED FARMS

Size & Scale: 2,499 acres (1,011 ha)\* \*Area Approximate Only

#### Location:

Halfway between Sydney and Melbourne. Close to Cootamundra (9km), Young (58km) and Wagga Wagga (95km).

## The Horse Stud:

Stabling includes yearling stables, stallion stables and are arguably some of the best designed thoroughbred facilities in eastern Australia. Designed by renowned architect Howard Tanner, the stabling layout, configuration and level of finish is exceptional.

#### Land Size : 2499 Acres

View

: https://www.inglisproperty.com.au/sale/nsw/ riverina/cootamundra/residential/rural/58287 62

Sam Triggs (02) 9399 7999

Jamie Inglis (02) 9399 7999