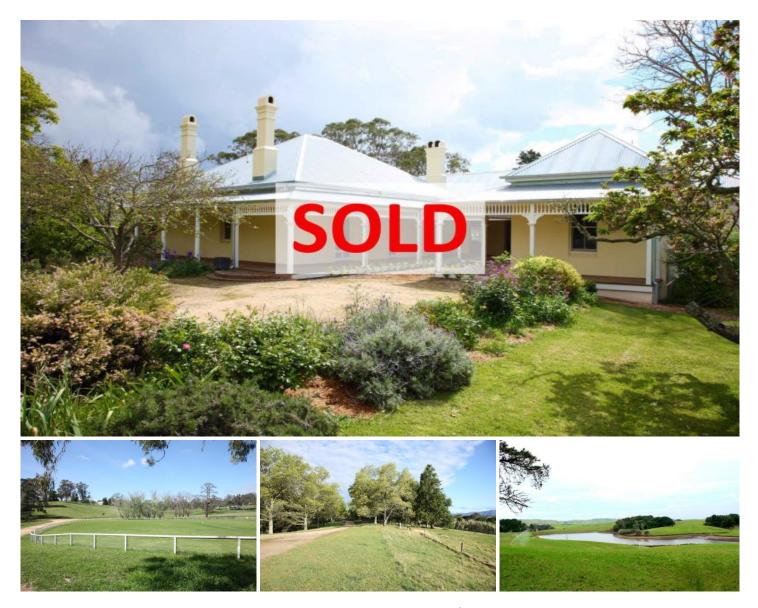

# Inglis rural property

### Kameruka Bega NSW

#### AREA:

1,500 Acres (607.04 Hectares) \*Area Approximate only

#### LOCATION:

Situated in the rich Bega Valley, an area synonymous with Australia's Dairy history. Close to Bega (20km) township, 225km south east of Canberra and equidistant from Sydney and Melbourne (approx. 450km). Close to the beach - 25 minutes drive from Merimbula and the south coast.

#### COUNTRY:

Rolling country ranging from Tantawangalo river country rising to gentle granite slopes and loam hill country.