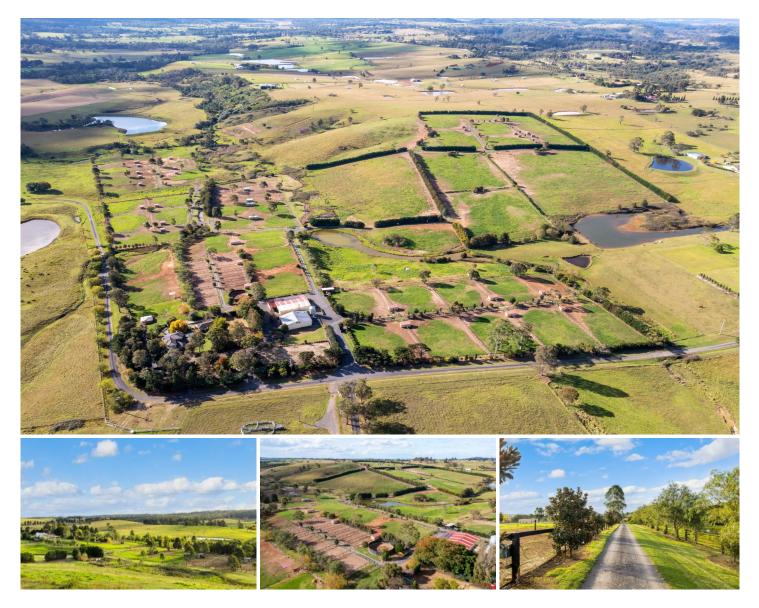

## 120 Victoria Park Road The Oaks NSW

Inglis Rural Property is pleased to present Jazcom Thoroughbreds, located at 120 Victoria Park Road. A highly developed equine spelling and agistment facility only 10\* minutes from Picton and 1 hour 15\* minutes to Sydney CBD.

#### AREA

The property comprises an expansive 30.35\* hectares (75\* acres) situated within the Sydney Basin approximately 49\*km from the proposed Badgery's Creek Airport.

### LAND BANK

Land Size : 30 ha

View

: https://www.inglisproperty.com.au/sale/nsw/ macarthurcamden/the-oaks/residential/rural/ 7122068

Liam Griffiths (02) 9399 7999

Sam Triggs (02) 9399 7999