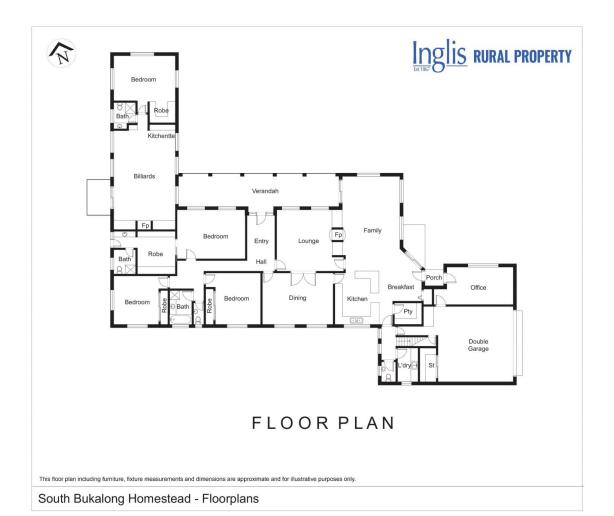

## **SCALE**

Comprising a total area of 1,919\* hectares with a quality

5 📭 4 🖺 3 🗬

Building Size: 620 sqm **Land Size** : 1919 ha

View : https://www.inglisproperty.com.au/sale/n sw/capital-monaro-snowy/bombala/resid