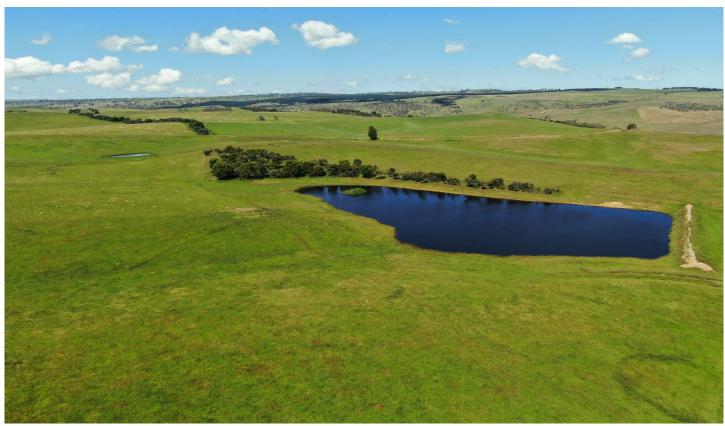

### **SOLD**

Inglis Rural Property is pleased to present 'South Bukalong', one of the premier holdings in the Bombala district, held by the same family for over six generations.

1,919\* hectares (4,743\* acres)

## **SCALE**

Comprising a total area of 1,919\* hectares with a quality

5 📭 4 🖺 3 🗬

Building Size: 620 sqm **Land Size** : 1919 ha

View : https://www.inglisproperty.com.au/sale/n sw/capital-monaro-snowy/bombala/resid