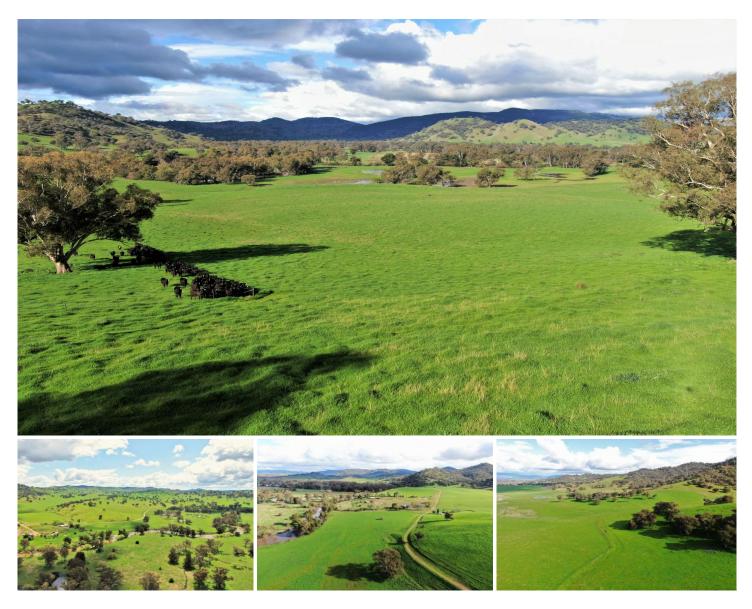

## 330 Quidong Road Tumut NSW

Inglis Rural Property is pleased to introduce Quidong, a high quality mixed-farming property totalling 478\* hectares (1,181 acres) located in the tightly-held Tumut district.

## AREA

Boasts commercial scale comprising 478\* hectares/1,181\* acres.

## LOCATION

Situated in the tightly held Tumut region, the area is popular due to the agricultural strengths and the surrounding townships which offer agronomic, commercial, educational, medical and retail services. Well-situated within close proximity to the Hume Highway, only 16\*km from Tumut, 22\*km from Gundagai, 397\*km to Sydney and 515\*km to Melbourne. Land Size : 478 ha View : https://www.inglisproperty.com.au/sale/nsw/