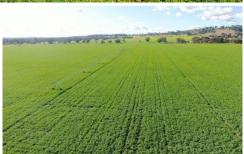

### **FERTILE LAND**

Highly scenic and productive dryland/irrigated mixed-farming country with 95\*% arability, gentle undulation, scattered timber throughout with designated

Land Size: 201 ha

View : https://www.inglisproperty.com.au/sale/nsw/