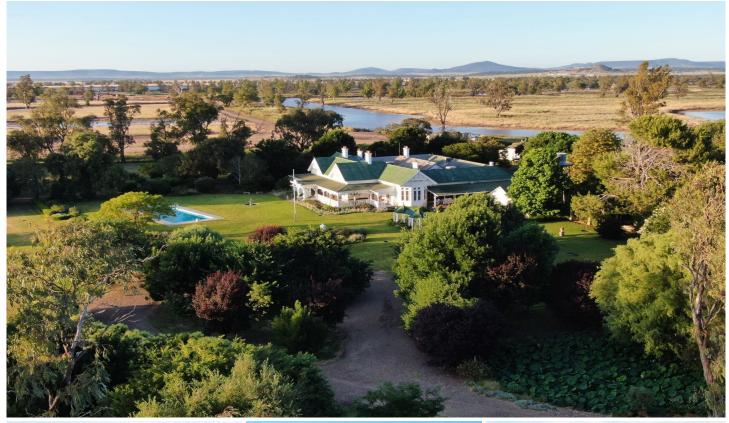

# Inglis Rural Property

## 385 Ruvigne Road Gunnedah NSW

#### **SOLD**

Inglis Rural Property is pleased to exclusively present Ruvigne, a first-class farming asset boasting commercial scale and extensive development. Held by the same family for over 20 years. Ruvigne is a highly productive turnkey operation, offering a versatile mixed farming enterprise in a reliable rainfall region.

# RARE OFFERING

A significant 2,658\* hectares (6,568\* acres) dryland and irrigated cropping enterprise. Boasting 854\*ha irrigation development supported by 4,090\*ML of storage dams and natural storages.