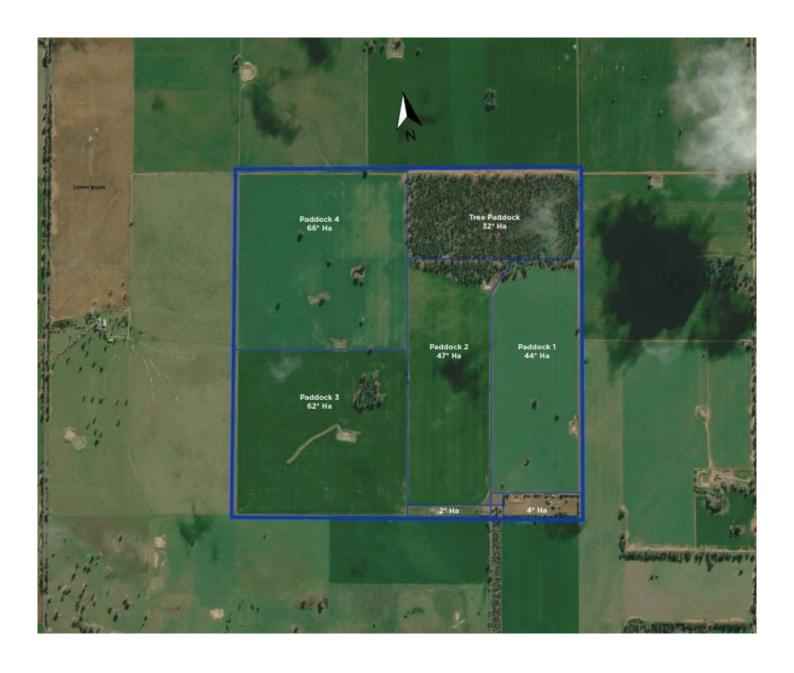

### 2648 Old Narrandera Road Currawarna NSW

Inglis Rural Property in conjunction with McGrath Riverina are pleased to present Elsley Park, a versatile 640\* acre mixed-farming property in the sort-after Riverina region 32\*km from Wagga Wagga.

# AREA 259\* hectares (640\* acres)

SHIRE & RATES Wagga Wagga City Council - \$2,812.00 p/a.