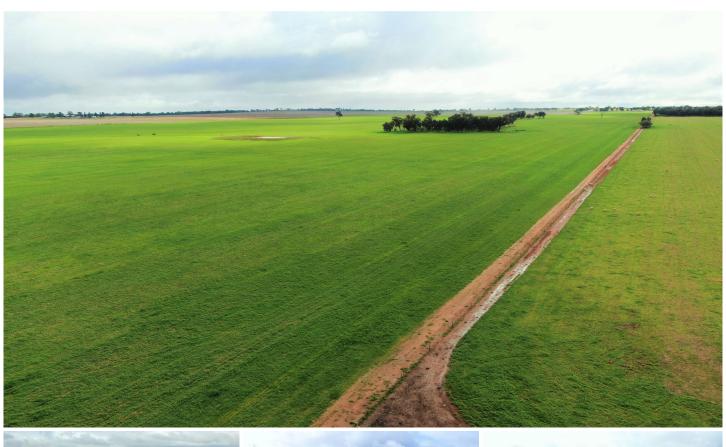

### 2648 Old Narrandera Road Currawarna NSW

Inglis Rural Property in conjunction with McGrath Riverina are pleased to present Elsley Park, a versatile 640\* acre mixed-farming property in the sort-after Riverina region 32\*km from Wagga Wagga.

# AREA 259\* hectares (640\* acres)

SHIRE & RATES Wagga Wagga City Council - \$2,812.00 p/a.

### **LOCATION**

Situated only 32\*km from Wagga Wagga, 134\*km from

Price : Private Sale Land Size : 259 ha

View: https://www.inglisproperty.com.au/sale/nsw/

riverina/currawarna/residential/rural/734644

Sam Triggs (02) 9399 7999