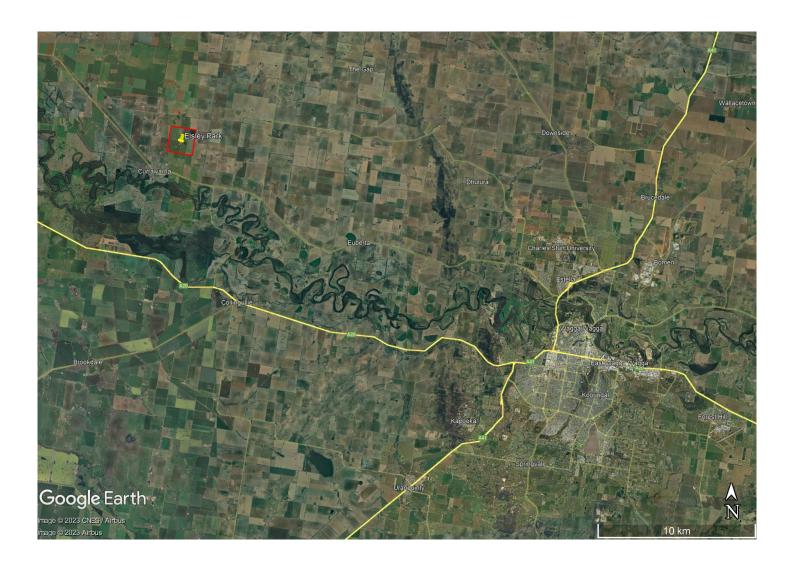

### 2648 Old Narrandera Road Currawarna NSW

Inglis Rural Property in conjunction with McGrath Riverina are pleased to present Elsley Park, a versatile 640\* acre mixed-farming property in the sort-after Riverina region 32\*km from Wagga Wagga.

### **LOCATION**

Situated only 32\*km from Wagga Wagga, 134\*km from

Price : Private Sale Land Size : 259 ha

View: https://www.inglisproperty.com.au/sale/nsw/

riverina/currawarna/residential/rural/734644

Sam Triggs (02) 9399 7999