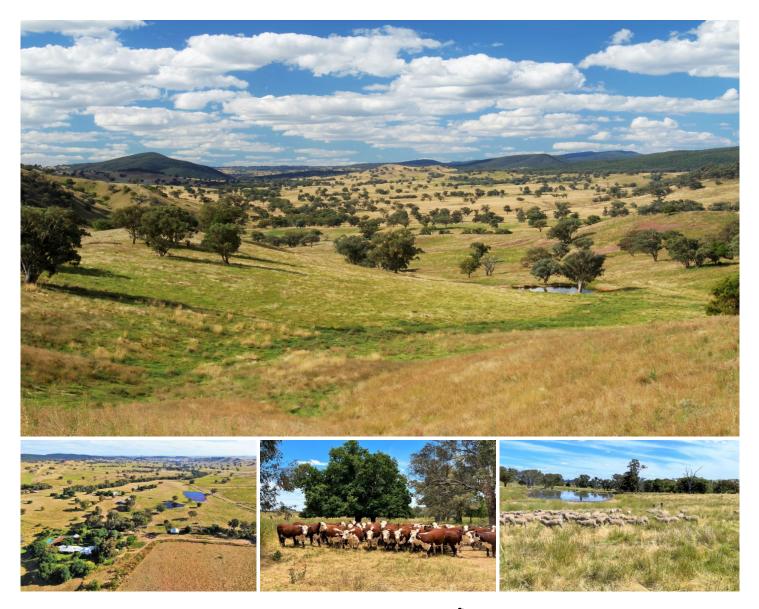

#### **ICONIC 'CHECKERS'**

Inglis Rural Property is pleased to offer 'Checkers' to the market, a landmark property in the Central Tablelands offered for the first time in 45 years.

AREA - ECONOMIES OF SCALE 3,817\* hectares (9,432\* acres)

#### LAND

Versatile grazing country featuring heavy red clay loam and black basalt soils. The country features an excellent perennial pasture base of native and introduced species