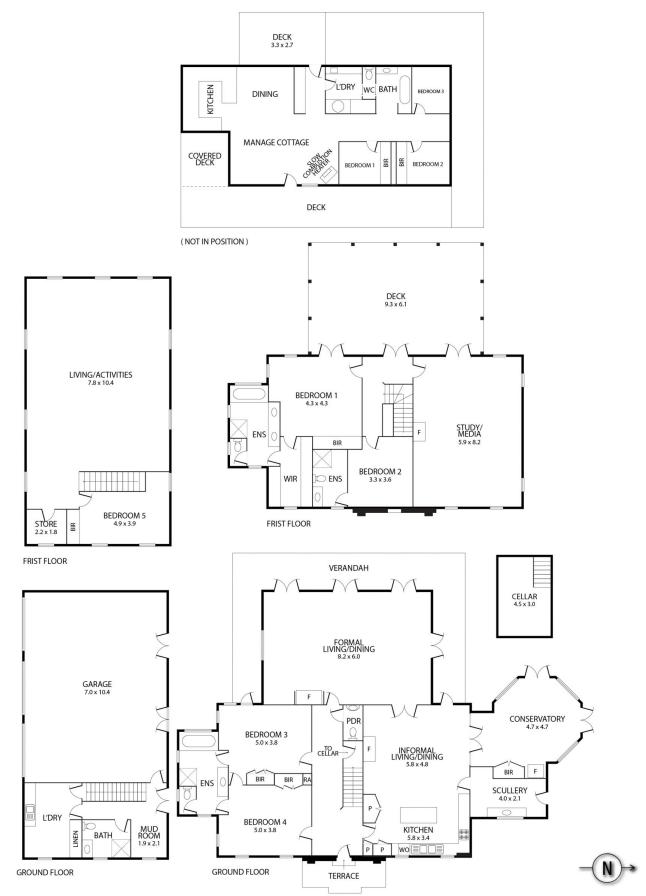

#### MAGNIFICANT GEORGIAN HOMESTEAD

Impressive in size, design and functionality, this architecturally designed five-bedroom and 4.5-bathroom (all with en-suite) luxury home combines Georgian elegance with contemporary amenities. Entertaining is

## 5 🛤 4 🚔 3 🚘

Land Size : 18 ha

View

: https://www.inglisproperty.com.au/sale/vic/ macedon-ranges/mount-macedon/residentia l/rural/7413021

Sam Triggs (02) 9399 7999

Liam Griffiths (02) 9399 7999

38 SYNDICATE RD, MOUNT MACEDON

THE ABOVE PLAN IS AN ARTIST'S IMPRESSION ONLY, IT INCLUDES ELEMENTS THAT ARE FOR DISPLAY PURPOSES ONLY AND MAY NOT BE TO SCALE. LANDSCAPING SHOWN IS INDICATIVE ONLY. DIMENSIONS ARE APPROXIMATE.