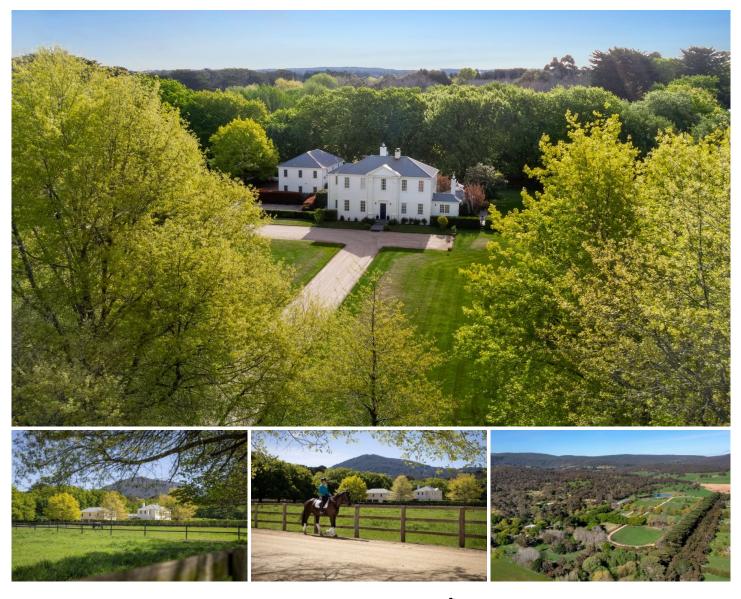

#### 38 Syndicate Road Mount Macedon VIC

Inglis Rural Property in conjunction with Mount Macedon Realty are pleased to present Pepperell Farm, a luxury rural lifestyle and equine property in the Mount Macedon region.

### AREA

18\* hectares (45\* acres)

#### LOCATION

 $40^{\ast}$  minutes from Melbourne CBD and  $35^{\ast}$  minutes from the Airport.

#### MAGNIFICANT GEORGIAN HOMESTEAD

Impressive in size, design and functionality, this architecturally designed five-bedroom and 4.5-bathroom (all with en-suite) luxury home combines Georgian elegance with contemporary amenities. Entertaining is