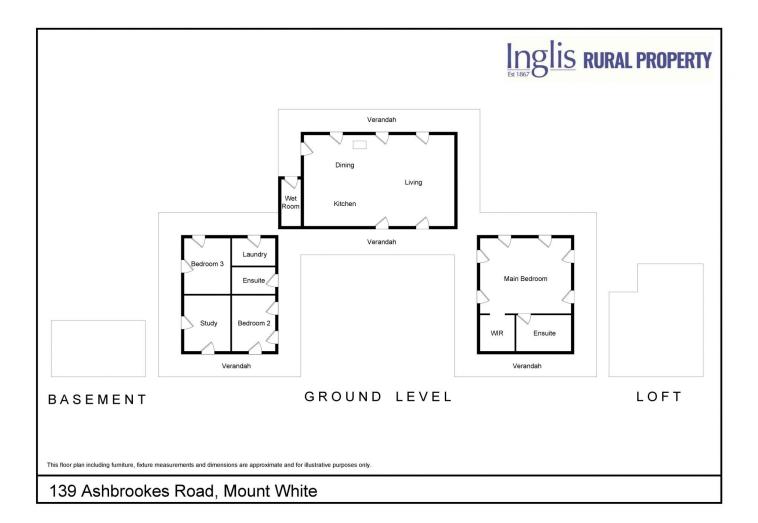

### **HOMESTEAD**

A character-filled 3 bedroom homestead, presenting in excellent condition offering 2 bathrooms and modern finishes. The homestead is built in the pavilion style with 3 detached buildings set beneath one sprawling roofline