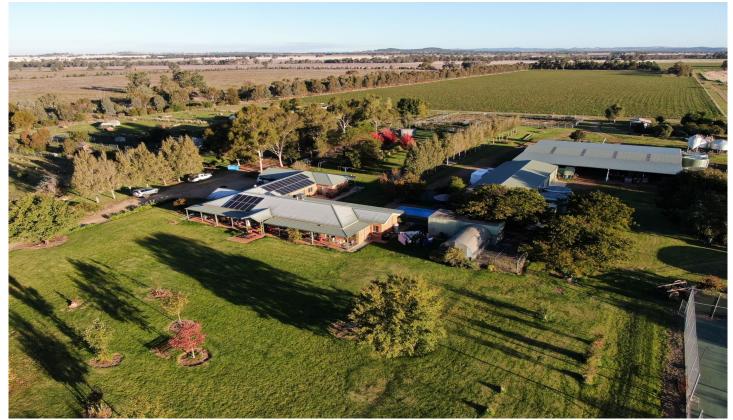

## 585 Hatwells Road Wagga Wagga NSW

Inglis Rural Property is pleased to present the fastidiously developed Coombiana Aggregation, 1,128\* acres of prime farming land in the Eastern Riverina region of New South Wales.

## AREA 456.7\* hectares (1,128.5\* acres) \*Subject to contract

ADDRESS 585 Hatwells Road, Wagga Wagga NSW

OUSTANDING LOCATION Ideally located on the northern edge of Wagga Wagga City,

4 📭 2 🖺

**Land Size**: 456.7 ha