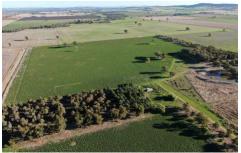

## 585 Hatwells Road Wagga Wagga NSW

Inglis Rural Property is pleased to present the fastidiously developed Coombiana Aggregation, 1,128\* acres of prime farming land in the Eastern Riverina region of New South Wales.

## AREA 456.7\* hectares (1,128.5\* acres) \*Subject to contract

ADDRESS 585 Hatwells Road, Wagga Wagga NSW

OUSTANDING LOCATION Ideally located on the northern edge of Wagga Wagga City,

4 📭 2 🖺

**Land Size**: 456.7 ha