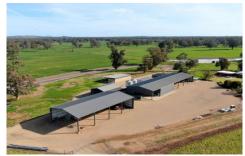

# LAND

187\* hectares (462\* acres) of fertile, heavy clay and red loam soils ideal for any number of rural enterprises including irrigation, hay /fodder production, cereal and oilseed crops and dual purpose grazing crops, prime lamb and cattle production and/or equine pursuits.