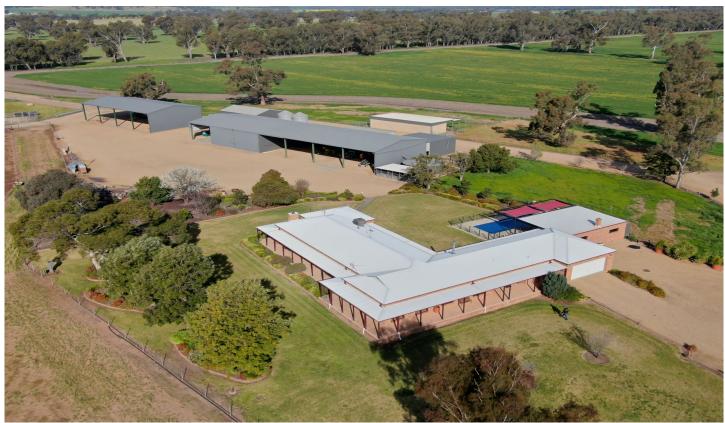

#### **SOLD**

Inglis Rural Property is pleased to present Ascot, a highly productive irrigation and dryland farming holding in the Eastern Riverina region of southern NSW.

# LAND

187\* hectares (462\* acres) of fertile, heavy clay and red loam soils ideal for any number of rural enterprises including irrigation, hay /fodder production, cereal and oilseed crops and dual purpose grazing crops, prime lamb and cattle production and/or equine pursuits.