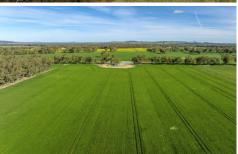

# LAND

187\* hectares (462\* acres) of fertile, heavy clay and red loam soils ideal for any number of rural enterprises including irrigation, hay /fodder production, cereal and oilseed crops and dual purpose grazing crops, prime lamb and cattle production and/or equine pursuits.