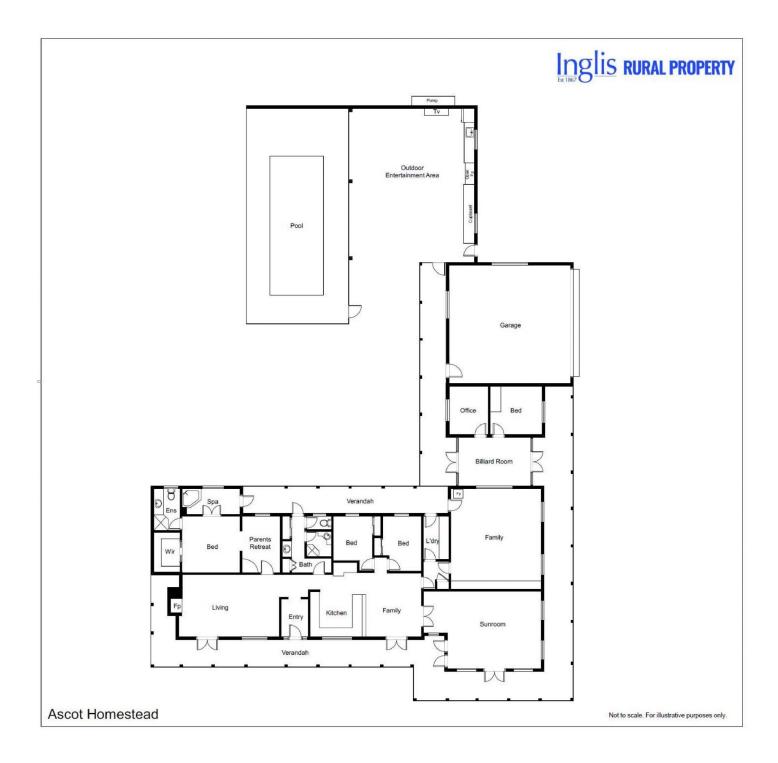

#### **SOLD**

Inglis Rural Property is pleased to present Ascot, a highly productive irrigation and dryland farming holding in the Eastern Riverina region of southern NSW.