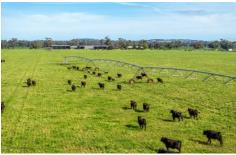

# LAND

187\* hectares (462\* acres) of fertile, heavy clay and red loam soils ideal for any number of rural enterprises including irrigation, hay /fodder production, cereal and oilseed crops and dual purpose grazing crops, prime lamb and cattle production and/or equine pursuits.