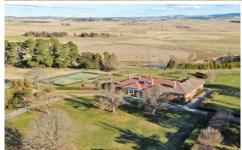

#### AREA

443\* hectares (1,095\* acres)

#### **LOCATION**

Situated 20\*km from Goulburn, 82\*km from Canberra/Airport and 218\*km from Sydney via the Hume

6 📭 4 🟪 2 🚘

Land Size: 443 ha

View: https://www.inglisproperty.com.au/sale/nsw/

southern-tablelands/goulburn/residential/rur