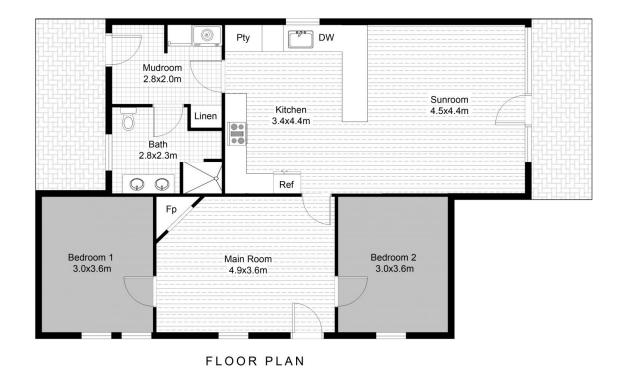

## Inglis rural property

This floor plan including furniture, fixture measurements and dimensions are approximate and for illustrative purposes only. BoxBrownie.com gives no guarantee, warranty or representation as to the accuracy and layout. All enquiries must be directed to the agent, vendor or party representing this floor plan.

Inglis rural property Sitting Room 7.5x8.3m Kitchen Living Room 4.2x6.2m Pantry Bed 2 4.4x3.4m Bed 3 3.3x4.5m Main Bed 4.5x4.7m Office Wc Bath 3.3x2.8m Mudroom Bed 1 3.6x2.8m 2.6x2.8m Laundry Storage FLOOR PLAN This floor plan including furniture, fixture measurements and dimensions are approximate and for illustrative purposes only. BoxBrownie.com gives no guarantee, warranty or representation as to the accuracy and layout. All enquiries must be directed to the agent, vendor or party representing this floor plan.