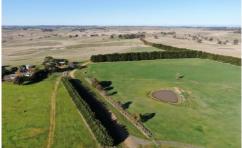

## 244 Fish River Road Crookwell NSW

Inglis Rural Property is pleased to present Everton Park, 630\* ha (1,557\* acres) of highly productive improved mixed farming country in the renowned Crookwell district of the Southern Tablelands, New South Wales.

## **PRODUCTION**

Established mixed farming operation with significant investment committed in recent years in perennial pasture

5 📭 2 🖳

Price : Private Sale Land Size : 630.36 ha

View: https://www.inglisproperty.com.au/sale/nsw/