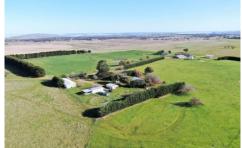

## 244 Fish River Road Crookwell NSW

Inglis Rural Property is pleased to present Everton Park, 630\* ha (1,557\* acres) of highly productive improved mixed farming country in the renowned Crookwell district of the Southern Tablelands, New South Wales.

## **PRODUCTION**

Established mixed farming operation with significant investment committed in recent years in perennial pasture

5 📭 2 🖳

Price : Private Sale Land Size : 630.36 ha

View: https://www.inglisproperty.com.au/sale/nsw/