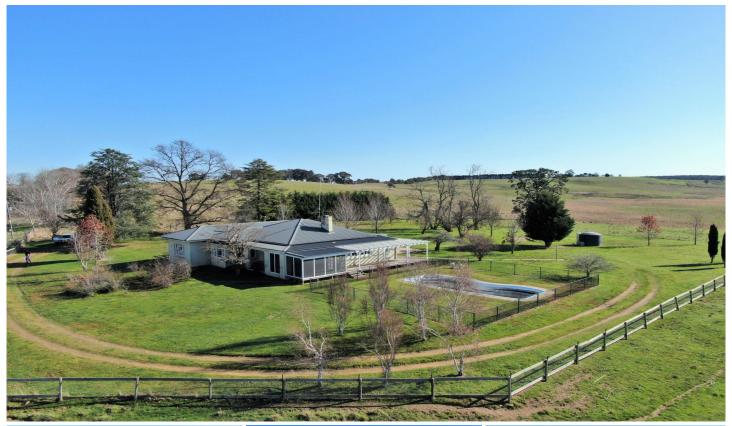

## 244 Fish River Road Crookwell NSW

Inglis Rural Property is pleased to present Everton Park, 630\* ha (1,557\* acres) of highly productive improved mixed farming country in the renowned Crookwell district of the Southern Tablelands, New South Wales.

## **PRODUCTION**

Established mixed farming operation with significant investment committed in recent years in perennial pasture

5 📭 2 🖳

Price : Private Sale Land Size : 630.36 ha

View: https://www.inglisproperty.com.au/sale/nsw/