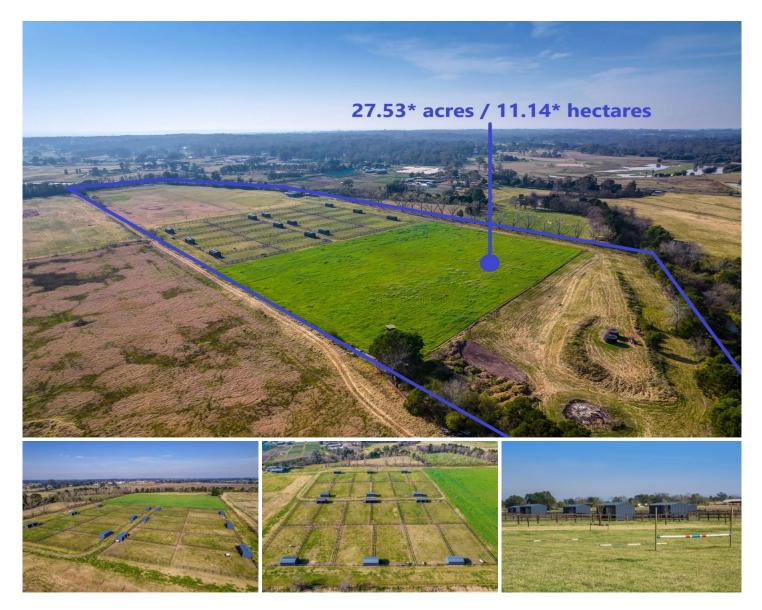

## ADDRESS

31 Pitt Town Bottoms Road, Pitt Town, NSW

AREA 27.53\* acres / 11.14\* hectares

## LOCATION

Only 58\*km from Sydney CBD, this unique land holding is situated 3\*km from Windsor, 3\*km from Pitt Town, 11\*km from Richmond and 16\*km from Marsden Park. Immediately next door to the Lynwood Country Club and golf course, with frontage to McKenzie's Creek. Importantly for racing or pre-training stables, only 7.5\*km from Price : Private Sale