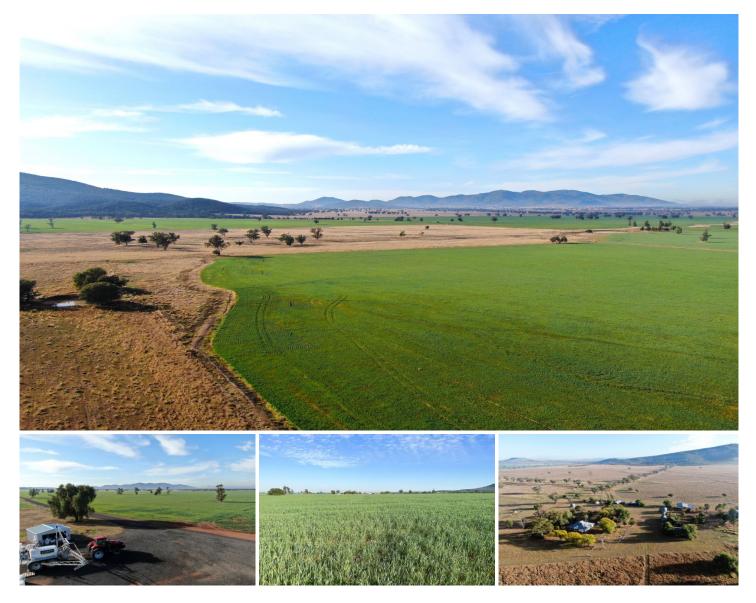

#### SOLD

Inglis Rural Property in conjunction with Elders Gunnedah is pleased to exclusively present 'Sylvania Aggregation', a high-quality mixed farming enterprise focusing on productivity, versatility, sustainable management and first-class livestock production.

### AREA

Sylvania boasts a commercial scale of 3,480\* hectares (8,600\* acres) which is amongst the largest contiguous landholdings in the surrounding region.

### LOCATION

Situated in the renowned Gunnedah/Boggabri region, the area is popular due to the natural agricultural strengths, reliable winter and summer rainfall, inherently fertile soils,