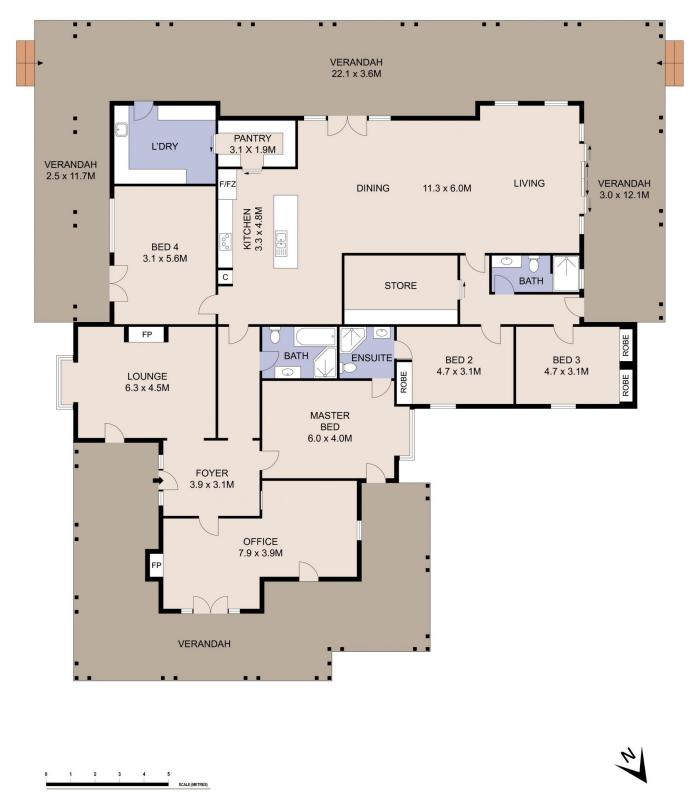

## 4 🛤 3 🏪 2 🚘

Price : Contact Agent

View

Land Size : 1870 ha

: https://www.inglisproperty.com.au/sale/nsw/ new-england-north-west/tamworth/residenti al/rural/7755507

Sam Triggs (02) 9399 7999

Jamie Inglis (02) 9399 7999

Plans shown are for presentation purposes only and are not part of any legal document or title. They are subject to errors, omissions, inaccuracies and should not be used as a sole and accurate reference. Interested parties should make their own inquiries using independent sources.