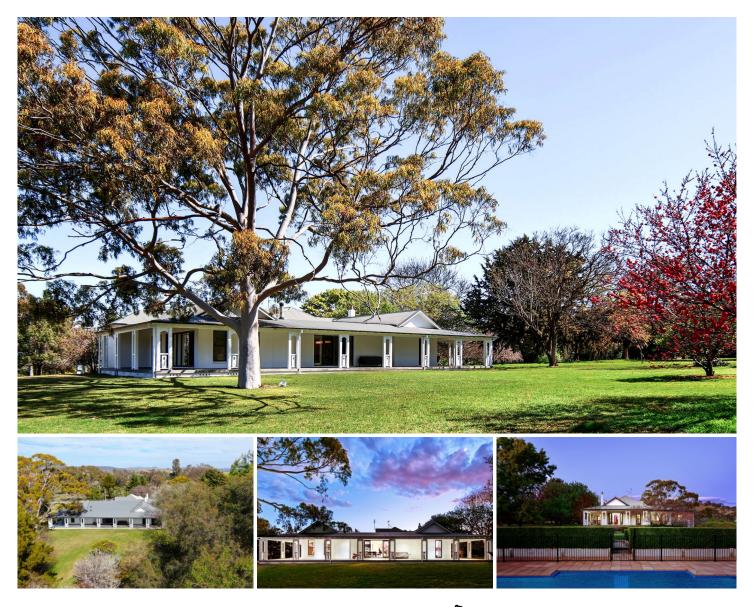

### 3486 Manilla Road Tamworth NSW

Inglis Rural Property is pleased to offer 'Braemar' to the market, a top-tier mixed-farming enterprise located on the edge of Tamworth City offering scale, profitability, and reliability.

#### OUTSTANDING LOCATION

Located 33\*km from Tamworth, 10\*km from Manilla, 130\*km from Armidale and 440\*km from Sydney. Tamworth is one of the fastest growing regional centres in NSW and enjoys flights to Sydney, Sunshine Coast and Melbourne.

HIGHLY PRODUCTIVE AND DYNAMIC ENTERPRISE Operated as a wool and prime lamb enterprise currently