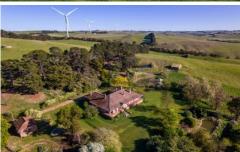

#### **AREA**

865.2\* hectares (2,137\* acres)

#### **LOCATION**

Situated 17\*km from Crookwell, 32\*km from Goulburn, 101\*km from Yass, 121\*km from Canberra and 227\*km from Sydney.

## HOMESTEAD (c.1905)

A commanding and character-filled stone homestead

Land Size: 865 ha

**View**: https://www.inglisproperty.com.au/sale/nsw/

capital-monaro-snowy/crookwell/residential/

rural/7776213

Sam Triggs (02) 9399 7999