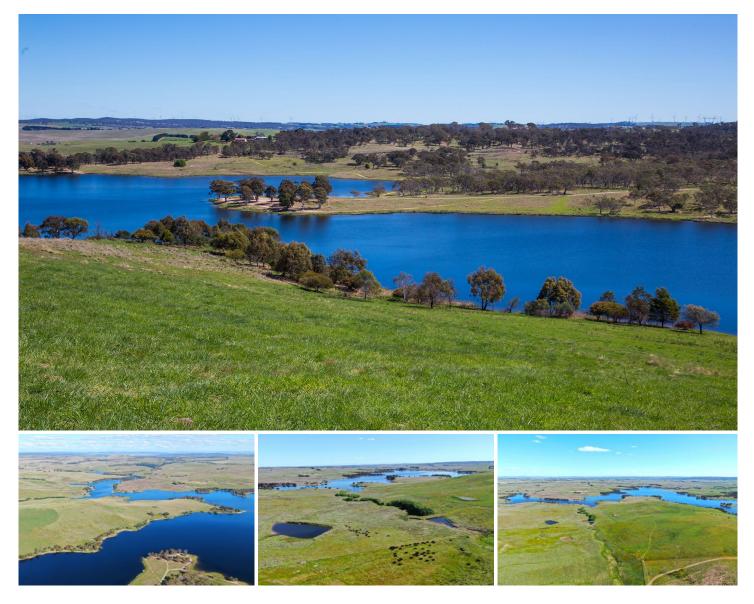

#### SOLD

Inglis Rural Property is pleased to exclusively present 'Pejar' a unique grazing property featuring 6\* kilometres of frontage to the picturesque Pejar Dam.

Pejar presents an exciting opportunity for the incoming buyer to build their ideal rural property, with versatile C3 zoning allowing for a multitude of agricultural or lifestyle pursuits.

## AREA

472\* hectares (1,167\* acres) Scalable opportunity to also secure neighbouring 'Gundowringa' (2,137 acres)