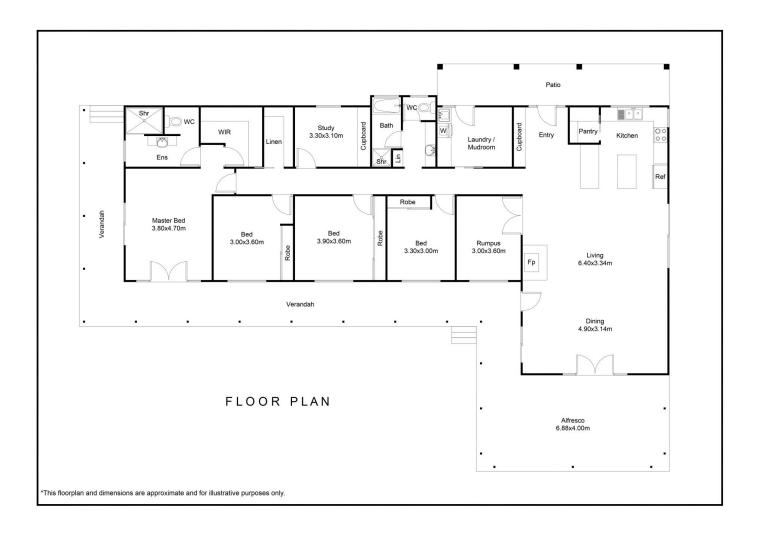

d Marrar NSW

# SOLD

Inglis Rural Property is pleased to present 'Linden' and 'Kinilibah' - 201\* hectares (498\* acres) of highly productive improved mixed farming country in the reliable Marrar district of the Eastern Riverina of New South Wales.

# **AREA**

Linden - 100\* hectares (248.31\* acres) Kinilibah - 101.2\* hectares (250\* acres) As-A-Whole - 201.69\* hectares (498.38\* acres)

## LOCATION

Situated 20\* kilometres from Coolamon, 30\* kilometres from Wagga Wagga, 158\* kilometres from Albury, 255\* kilometres from Canberra, 470\* kilometres from Sydney and 483\* kilometres from Melbourne.

Price : Sold Land Size : 201 ha

View : https://www.inglisproperty.com.au/sale/nsw/riverina/marrar/residential/rural/7797148



Liam Griffiths (02) 9399 7999



Sam Triggs (02) 9399 7999