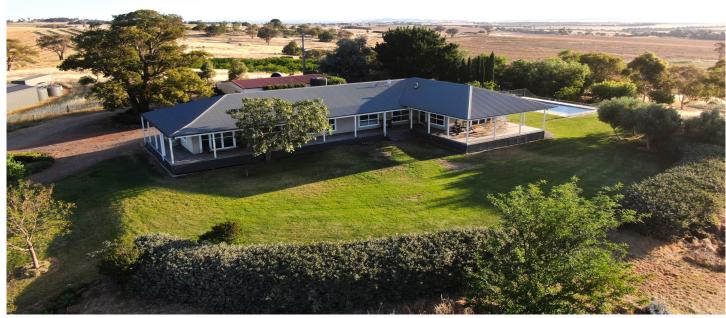

# SOLD

Inglis Rural Property is pleased to present 'Linden' and 'Kinilibah' - 201\* hectares (498\* acres) of highly productive improved mixed farming country in the reliable Marrar district of the Eastern Riverina of New South Wales.

# **AREA**

Linden - 100\* hectares (248.31\* acres) Kinilibah - 101.2\* hectares (250\* acres) As-A-Whole - 201.69\* hectares (498.38\* acres)

## LOCATION

Situated 20\* kilometres from Coolamon, 30\* kilometres from Wagga Wagga, 158\* kilometres from Albury, 255\* kilometres from Canberra, 470\* kilometres from Sydney and 483\* kilometres from Melbourne.