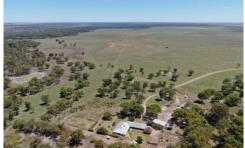

## Hillston

SOLD

Held by a single family for over 105\* years, the Woorilla Aggregation represents a portfolio of three pastoral properties totalling 9,573\* hectares in the Riverina region of New South Wales on the banks of the Lachlan River.

**AREA** 

Woorilla: 4,577.1\* hectares (11,310\* acres)

Tarrawonga: 2,904.0\* hectares (7,176\* acres)

Walkers: 2,091.8\* hectares (5,169\* acres)

'As-A-Whole': 9,572.9\* hectares (23,655\* acres)

**LOCATION** 