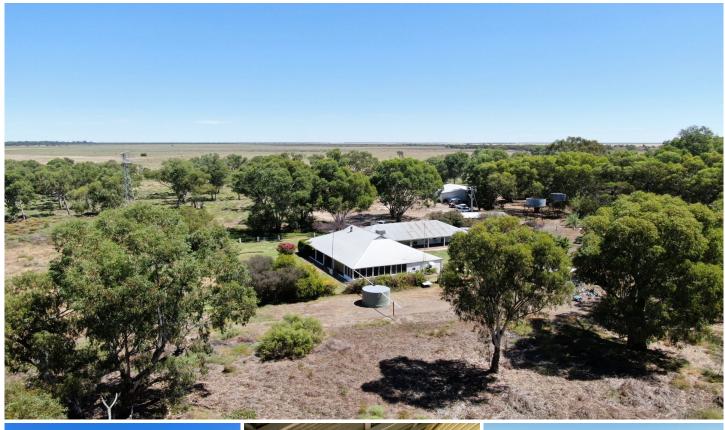

## Hillston

SOLD

Held by a single family for over 105\* years, the Woorilla Aggregation represents a portfolio of three pastoral properties totalling 9,573\* hectares in the Riverina region of New South Wales on the banks of the Lachlan River.

**AREA** 

Woorilla: 4,577.1\* hectares (11,310\* acres)

Tarrawonga: 2,904.0\* hectares (7,176\* acres)

Walkers: 2,091.8\* hectares (5,169\* acres)

'As-A-Whole': 9,572.9\* hectares (23,655\* acres)

**LOCATION** 