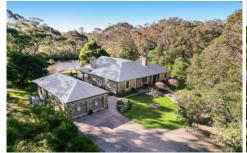

## 300 Kirkland Road East Kangaloon NSW

Inglis Rural Property is delighted to present 'Wombat Hollow', a classic country estate with a unique sense of privacy.

The elegant family home or private lifestyle retreat, is set on 21\* acres of incredibly well-maintained and established grounds.

## **HOMESTEAD & COTTAGE**

The Wombat Hollow main residence exemplifies timeless style with its classic stone construction and architectural style. The homestead design is well-considered and comprises four bedrooms, two bathrooms and multiple living spaces including a large family room, a designer kitchen with modern amenities, as well as a second living and dining room.