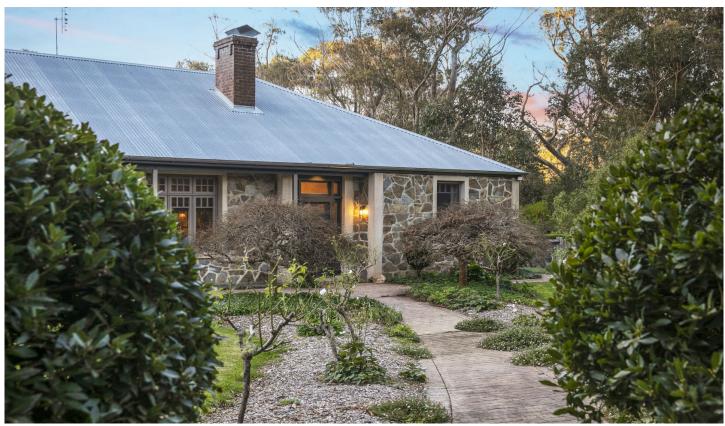

## 300 Kirkland Road East Kangaloon NSW

Inglis Rural Property is delighted to present 'Wombat Hollow', a classic country estate with a unique sense of privacy.

The elegant family home or private lifestyle retreat, is set on 21\* acres of incredibly well-maintained and established grounds.

## **HOMESTEAD & COTTAGE**

The Wombat Hollow main residence exemplifies timeless style with its classic stone construction and architectural style. The homestead design is well-considered and comprises four bedrooms, two bathrooms and multiple living spaces including a large family room, a designer kitchen with modern amenities, as well as a second living and dining room.