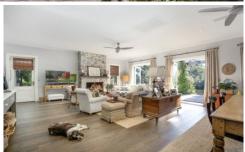

## **HOMESTEAD & COTTAGE**

The Wombat Hollow main residence exemplifies timeless style with its classic stone construction and architectural style. The homestead design is well-considered and comprises four bedrooms, two bathrooms and multiple living spaces including a large family room, a designer kitchen with modern amenities, as well as a second living and dining room.