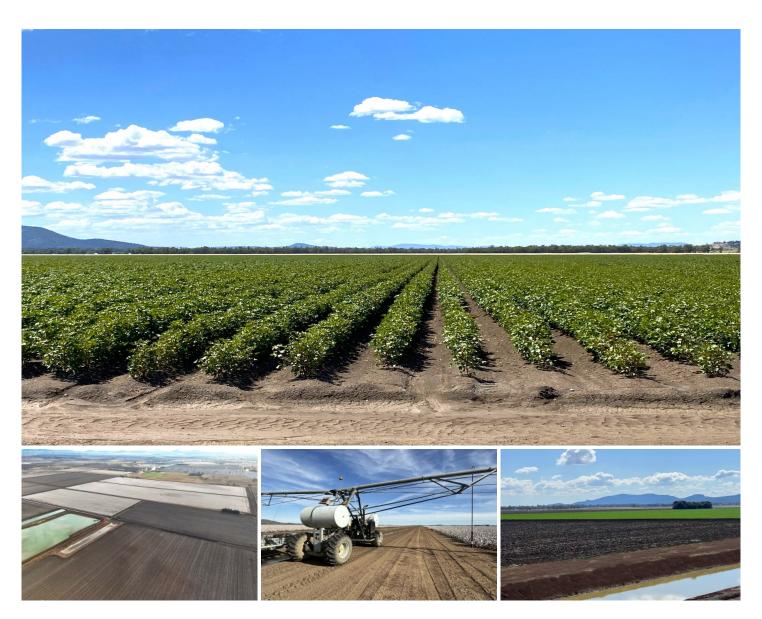

## 2703 Clifton Road Gunnedah NSW

Inglis Rural Property is pleased to exclusively present 'North Plain', a blue ribbon irrigated farming enterprise ideal for summer and winter cropping rotation (cotton, sorghum, wheat, barley and canola) and/or fodder factory with secure Mooki groundwater and Namoi River access.

AREA

Total: 473.52\* hectares (1,170\* Acres)

8 titles: Freehold

LGA: Gunnedah Shire Council

DUAL WATER SOURCES - NAMOI RIVER CHANNEL ACCESS AND GROUNDWATER

- 383ML Upper Namoi Zone 3, Mooki Valley Ground Water
- 100ML Lower Namoi Regulated River Water
- Namoi River access via Longpoint Irrigation Group (LIG)